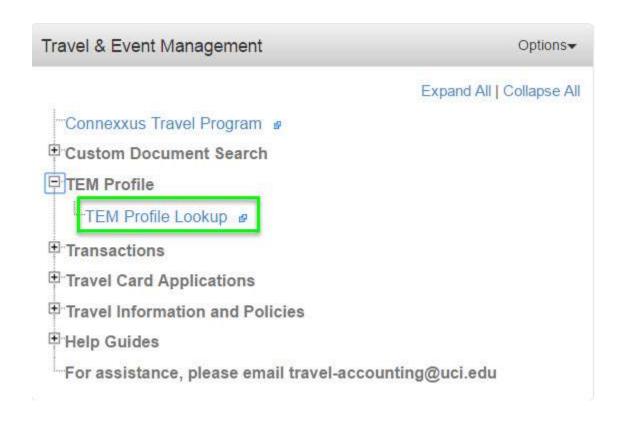

an access the lookup with this link. If you are able to access the lookup page, you can skip to the steps on creating your profile.
  - i. If you cannot access the above link, you can access the lookup in ZotPortal.
    - 1. Navigate to the ZotPortal website: <a href="https://portal.uci.edu.">https://portal.uci.edu.</a>
    - 2. Log in using your UCInetID and password. The login button is in the top right corner of the screen.



3. Select the **Finances/KFS** tab from the yellow navigation bar. This will take you to a screen full of portlets related to the campus financial system.



4. Scroll down and find the **Travel & Event Management** portlet.

- 5. Select the **+ icon** to expand the **TEM Profile** section.
- 6. Select the TEM Profile Lookup link. Lookup and select your UCInetID



# Now we can add an Arranger to Your TEM Profile:

- a. As with all KFS Documents, you must enter a description and explanation in the **Document Overview** tab.
- 1. The **Description** should be something very short. For example, it can just be your name.
- 2. The Explanation should be something simple like "Adding an arranger to TEM Profile for [Your Name]."



3. Scroll down to the **Arrangers** tab - you can ignore all the others - and select the **magnifying glass icon next to Principal Name**.



- 4. Enter the UCInetID or First and Last name of the person that you want to add as an arranger into the **Principal Name** field.
  - 5. Click on the **Search** button.
- 6. Click the **return value** link next to the name of the person that you want to add as an arranger.

## Person Lo