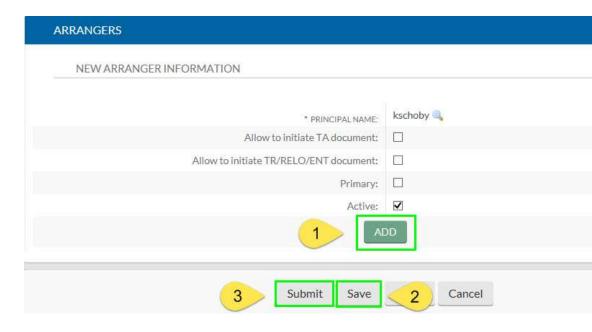

## Request Tracker (RT) instructions

Submitting purchase order requests

1. Fill out Purchase Order Request (PR) form:

## Required fields:

- a. Include correct 'ship to' address
- b. Include brief justification (what are you buying and what project is it for?)
- i. Example: antibodies & reagents for PI: Peter Anteater's CIRM TRAN1 grant
  - c. KFS account
  - d. Quantity, item (link or catalogue #), price
  - e. Grant PI signature
- i. Attach signed PR (or PR with PI email approval), quote and/or relevant documents to email
  - ii. Email to: <a href="mailto:purchase@rt.stemcell.uci.edu">purchase@rt.stemcell.uci.edu</a>
  - iii. Email subject line: Date, Vendor, Lab
    - a. Example: 2/28/23, Fisher Scientific, Anteater lab

Requester will receive automatic email updates when the status of an order is changed (example, automated email is sent when an order is received, processed, vendor has shipped the item and when the item is delivered)